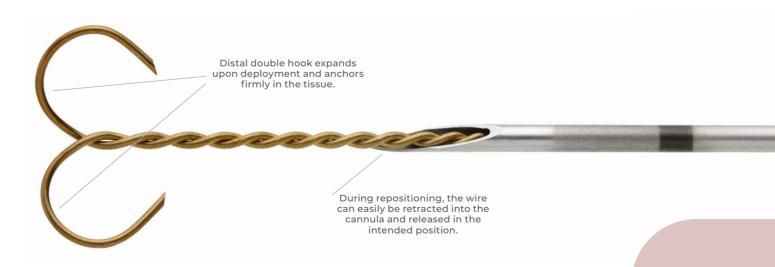

## **Repositionable Localization Systems**

Localization wires designed for precise marking of breast lesions featuring a double hook wire design for excellent anchoring in tissue.

The Duo System Premium and Duo System are correctable localization systems for mammography. They offer doctors and patients top quality and reliability for the preoperative marking of suspicious tissue.

The localization wires come preloaded in 20-gauge thin, sharp puncture cannulas to ensure minimally invasive treatment. All localization wires are made of the biocompatible implant material, nitinol, and are available with different cannula lengths.

## Features:

- Duo System Premium offers single-handed operation due to ergonomic handle that allows users to make markings and guide ultrasound transducer simultaneously.
- Flexible marking wire for intraoperative localization of findings.
- Secure anchoring in the tissue through double hooks with sharp tips.