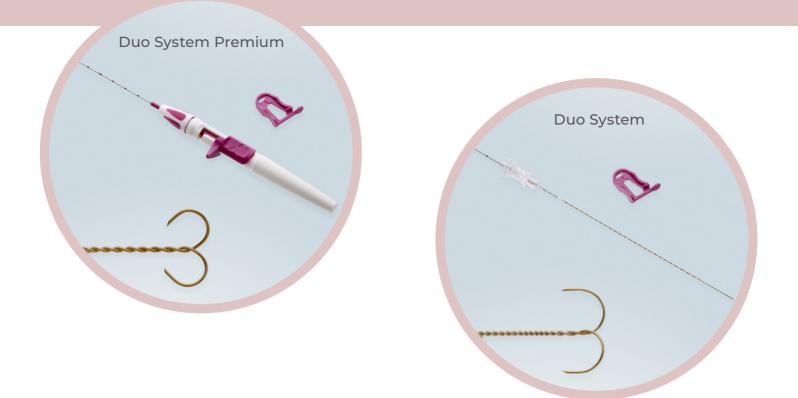

## Features:

- Duo System Premium offers single-handed operation due to ergonomic handle that allows users to make markings and guide ultrasound transducer simultaneously.
- Flexible marking wire for intraoperative localization of findings.
- Secure anchoring in the tissue through double hooks with sharp tips.

## **Ordering Information**

| Ref. no. | Description        | Gauge | Diameter | Length | Qty/box |
|----------|--------------------|-------|----------|--------|---------|
| 271770   | Duo System Premium | 19,5  | 0.95 mm  | 5 cm   | 10      |
| 271771   | Duo System Premium | 19,5  | 0.95 mm  | 9 cm   | 10      |
| 271773   | Duo System Premium | 19,5  | 0.95 mm  | 12 cm  | 10      |
| 271440   | Duo System         | 20    | 0.95 mm  | 5 cm   | 10      |
| 271441   | Duo System         | 20    | 0.95 mm  | 9 cm   | 10      |
| 271443   | Duo System         | 20    | 0.95 mm  | 12 cm  | 10      |