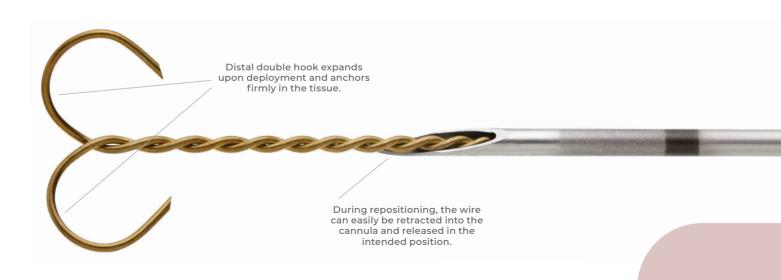

## **Repositionable Localization Systems**

Localization wires designed for precise marking of breast lesions featuring a double hook wire design for excellent anchoring in tissue.

The Duo System Premium and Duo System are correctable localization systems for mammography. They offer doctors and patients top quality and reliability for the preoperative marking of suspicious tissue.

The localization wires come preloaded in 20-gauge thin, sharp puncture cannulas to ensure minimally invasive treatment. All localization wires are made of the biocompatible implant material, nitinol, and are available with different cannula lengths.

#### Features:

- Duo System Premium offers single-handed operation due to ergonomic handle that allows users to make markings and guide ultrasound transducer simultaneously.
- Flexible marking wire for intraoperative localization of findings.
- Secure anchoring in the tissue through double hooks with sharp tips.