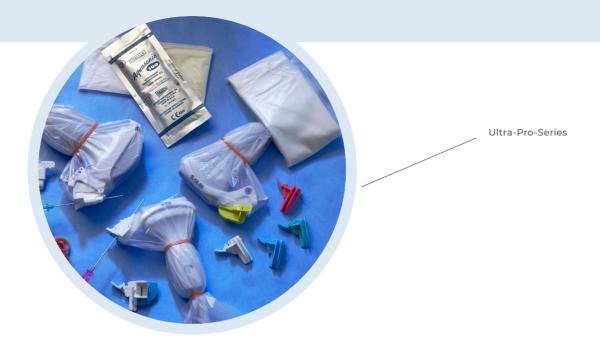

## **Ultra-Pro 3**<sup>TM</sup> Disposable Replacement Kits

The Ultra-Pro 3<sup>™</sup> offers all the advantages of needle guidance while maintaining the "freehand" technique experience.

With zero needle resistance it provides smooth movement and navigation during puncture procedures.

The guide is designed for use with Ultra-Pro II™ and Ultra-Pro transducer brackets.

## Features:

- Precision for reduced technique variability to rapidly deliver accuracy and stability for puncture procedures.
- · Accurate positioning during puncture provides confidence for reaching the target.
- Two disposable inserts:
  - a large gauge insert offering 11-15 G.
  - a small gauge insert offering 16-22 G.