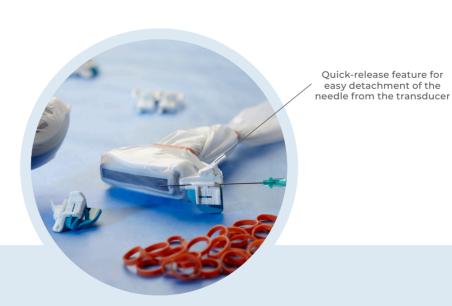

## **Ultra-Pro 3**<sup>TM</sup> Disposable Replacement Kits

The Ultra-Pro 3<sup>™</sup> offers all the advantages of needle guidance while maintaining the "freehand" technique experience.

With zero needle resistance it provides smooth movement and navigation during puncture procedures.

The guide is designed for use with Ultra-Pro II™ and Ultra-Pro transducer brackets.

## Features:

- Precision for reduced technique variability to rapidly deliver accuracy and stability for puncture procedures.
- · Accurate positioning during puncture provides confidence for reaching the target.
- Two disposable inserts:
  - a large gauge insert offering 11-15 G.
  - a small gauge insert offering 16-22 G.