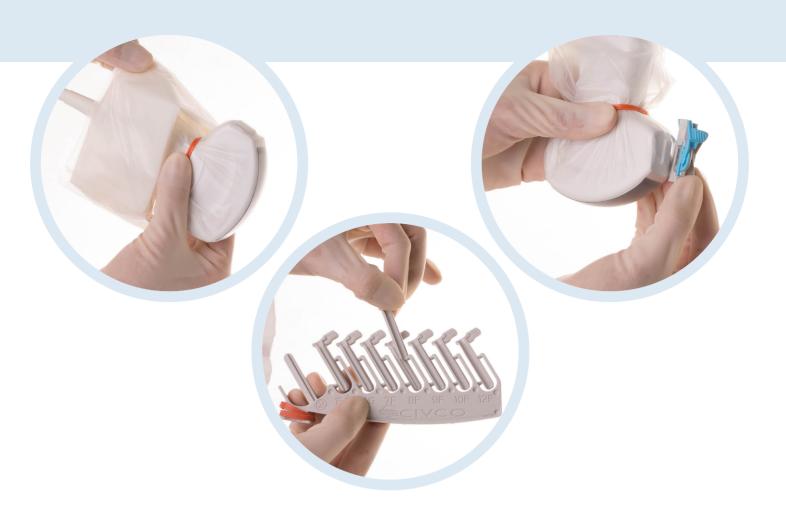

## CIV-Flex™ Transesophageal (TEE) Probe Covers Verza™ Needle Guide Disposable Replacement Kits

| Ref no.     | Descriptions                                                                                 | Qty/box |
|-------------|----------------------------------------------------------------------------------------------|---------|
| 610-1500-24 | Sterile Verza™ with 14 x 91.5cm telescopically-folded CIV-Flex™ cover                        | 24      |
| 610-1501-24 | Sterile Verza™ with 14 x 147cm telescopically-folded CIV-Flex™ cover                         | 24      |
| 610-1502-24 | Sterile Verza™ with 8.9 x 91.5cm telescopically-folded CIV-Flex™ cover                       | 24      |
| 610-1504-24 | Sterile Verza™ with 14 x 147cm telescopically-folded CIV-Flex™ cover with PEELSafe Advantage | 24      |