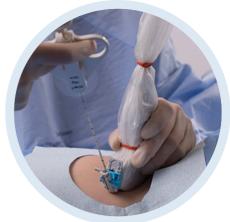

## **Verza**<sup>TM</sup> A New Frontier in Ultrasound Guidance

Designed with extensive physician input, the Verza™ Guidance System delivers unmatched clinical versatility by being the first commercial guide to provide five angles as well as the industry's largest range of interventional devices (14 gauges) for precise instrument placement.

Verza's™ unique design includes VerzaLink™, a direct attach locating feature built into the transducer, offering simplified attachment to the transducer for optimal performance.