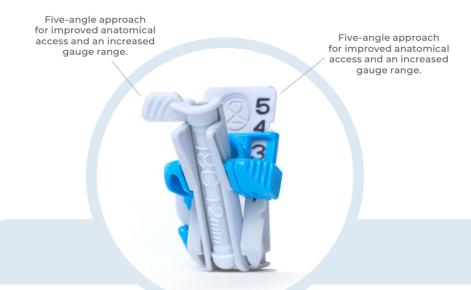

## **Verza**<sup>TM</sup> A New Frontier in Ultrasound Guidance

Designed with extensive physician input, the Verza™ Guidance System delivers unmatched clinical versatility by being the first commercial guide to provide five angles as well as the industry's largest range of interventional devices (14 gauges) for precise instrument placement.

## Features:

- Reduced number of blind zones and unguided needle length leads to confident outcomes.<sup>1</sup>
- Increased channel length with an improved accuracy of 25%.1
- Reduced technique variability provides a shorter learning curve and reduced procedure time.
- Improved user experience due to bracket-free design (direct transducer attachment), which enhances transducer handling.