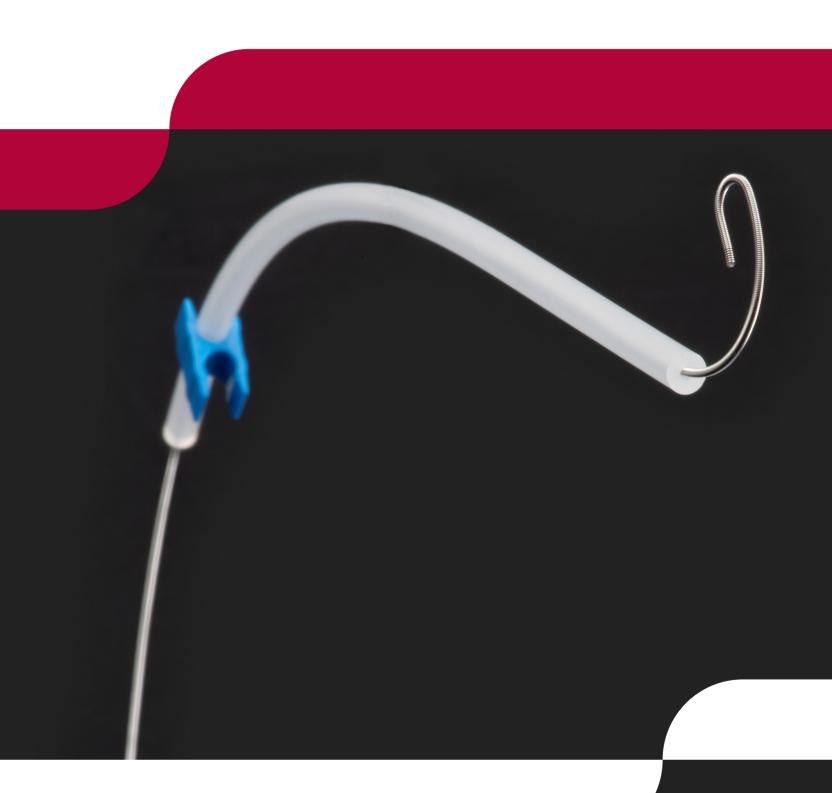

## Antegrade feed for instant speed

The Marsman SpeedWire<sup>™</sup> is an innovative guidewire specifically developed for easy access to the superficial femoral artery (SFA).

Due to the unique and patented shape consisting of a J tip, deflection curve, and steering curve, access of the superficial femoral artery is easier, safer, and more efficient than with any other regular guidewire.

With the Marsman SpeedWire<sup>™</sup> you can easily speed up your next antegrade femoral access procedure and do it right the first time.