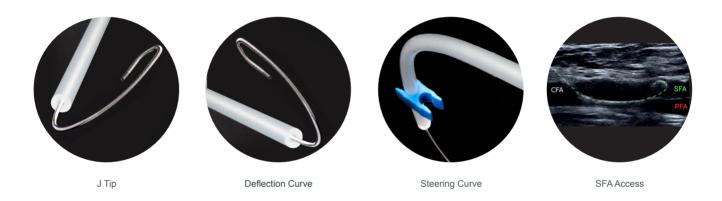

## Antegrade feed for instant speed

The Marsman SpeedWire<sup>™</sup> is an innovative guidewire specifically developed for easy access to the superficial femoral artery (SFA).

Due to the unique and patented shape consisting of a J tip, deflection curve, and steering curve, access of the superficial femoral artery is easier, safer, and more efficient than with any other regular guidewire.

## Features:

- Designed to provide easy SFA access with engineered deflection and steering curves
- Comes with introducer for easy introduction to access needle

| Item no. | Diameter | Length | Pcs/Box |
|----------|----------|--------|---------|
| 48012545 | .035"    | 70 CM  | 1       |