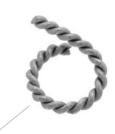

kers are easily deployed single-handedly with a low-profile 18G delivery device for minimally invasive and precise marking of breast lesion.

Intelligent and differentiated three-dimensional shapes allow for ultrasound visibility from all transducer positions and provides tissue fixation.

Features:

#### Long-term Visibility

- Designed for excellent visibility during ultrasound imaging.
- Visible in all imaging modalities including mammography, ultrasound and MRI.

### **Innovative Marker Shapes**

• Four distinctive shapes to provide a wide range of marker options and easy distinction between multiple biopsy sites.

#### Low-profile Delivery

- Ergonomic 18G handle grips with easy-to-use slider for convenient one-handed positioning of the marker.
- MRI compatible handle available.









Tumark<sup>®</sup> Eye

Tumark<sup>®</sup> Vision

Tumark® Professional U

Tumark® Professional Q





(2)

# Visibility under mammography

- Tumark<sup>®</sup> Vision (1) Source: Dr. med. Frank Stöblen
- Tumark<sup>®</sup> Vision (2) Source: Dr. Claes Norrby
- Tumark® Eye (3)

# **Ordering Information**

• Tumark<sup>®</sup> Eye (3)

•

(3)

| Ref. no. | Description                                          | Needle<br>Size | Marker<br>Size | Handle<br>Type | Qty/<br>box | Shape      |
|----------|------------------------------------------------------|----------------|----------------|----------------|-------------|------------|
| 271590   | Tumark <sup>®</sup> Vision                           | 18G x 12 cm    | 7 x 3,5 mm     | Long           | 10          | <u>J</u>   |
| 271560   |