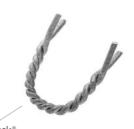

arkers are easily deployed single-handedly with a low-profile 18G delivery device for minimally invasive and precise marking of breast lesion.

Intelligent and differentiated three-dimensional shapes allow for ultrasound visibility from all transducer positions and provides tissue fixation.

Features:

#### Long-term Visibility

- Designed for excellent visibility during ultrasound imaging.
- Visible in all imaging modalities including mammography, ultrasound and MRI.

### **Innovative Marker Shapes**

• Four distinctive shapes to provide a wide range of marker options and easy distinction between multiple biopsy sites.

#### Low-profile Delivery

- Ergonomic 18G handle grips with easy-to-use slider for convenient one-handed positioning of the marker.
- MRI compatible handle available.









Tumark<sup>®</sup> Eye

Tumark<sup>®</sup> Vision

Tumark® Professional U

Tumark® Professional Q





(2)

# Visibility under mammography

- Tumark<sup>®</sup> Vision (1) Source: Dr. med. Frank Stöblen
- Tumark<sup>®</sup> Vision (2) Source: Dr. Claes Norrby
- Tumark® Eye (3)

# **Ordering Information**

• Tumark<sup>®</sup> Eye (3)

•

(3)

| Ref. no. | Description                                          | Needle<br>Size | Marker<br>Size | Handle<br>Type | Qty/<br>box | Shape      |
|----------|------------------------------------------------------|----------------|----------------|----------------|-------------|------------|
| 271590   | Tumark <sup>®</sup> Vision                           | 18G x 12 cm    | 7 x 3,5 mm     | Long           | 10          | <u>J</u>   |
| 271560