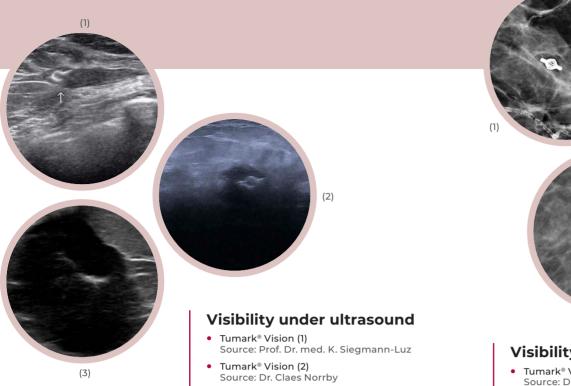

# Visibility under mammography

- Tumark<sup>®</sup> Vision (1) Source: Dr. med. Frank Stöblen
- Tumark<sup>®</sup> Vision (2) Source: Dr. Claes Norrby
- Tumark® Eye (3)

# **Ordering Information**

• Tumark<sup>®</sup> Eye (3)

•

(3)

| Ref. no. | Description                                          | Needle<br>Size | Marker<br>Size | Handle<br>Type | Qty/<br>box | Shape      |
|----------|------------------------------------------------------|----------------|----------------|----------------|-------------|------------|
| 271590   | Tumark <sup>®</sup> Vision                           | 18G x 12 cm    | 7 x 3,5 mm     | Long           | 10          | <u>J</u>   |
| 271560   | Tumark <sup>®</sup> Professional U                   | 18G x 12 cm    | 4,2 x 4 mm     | Long           | 10          | U          |
| 601570   | Tumark <sup>®</sup> Professional U<br>MRI compatible | 18G x 12 cm    | 4,2 x 4 mm     | Long           | 10          | U          |
| 271500   | Tumark <sup>®</sup> Professional Q                   | 18G x 12 cm    | 4 x 3,5 mm     | Short          | 10          | 0          |
| 271555   | Tumark <sup>®</sup> Professional Q                   | 18G x 12 cm    | 4 x 3,5 mm     | Long           | 10          | 0          |
| 271512   | Tumark® Eye                                          | 18G x 12 cm    | 7,5 x 2,5 mm   | Long           | 10          | the second |