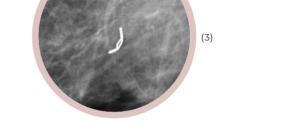

# Visibility under mammography

- Tumark<sup>®</sup> Vision (1) Source: Dr. med. Frank Stöblen
- Tumark<sup>®</sup> Vision (2) Source: Dr. Claes Norrby
- Tumark® Eye (3)

# **Ordering Information**

• Tumark<sup>®</sup> Eye (3)

•

(3)

| Ref. no. | Description                                          | Needle<br>Size | Marker<br>Size | Handle<br>Type | Qty/<br>box | Shape      |
|----------|------------------------------------------------------|----------------|----------------|----------------|-------------|------------|
| 271590   | Tumark <sup>®</sup> Vision                           | 18G x 12 cm    | 7 x 3,5 mm     | Long           | 10          | <u>J</u>   |
| 271560   | Tumark <sup>®</sup> Professional U                   | 18G x 12 cm    | 4,2 x 4 mm     | Long           | 10          | U          |
| 601570   | Tumark <sup>®</sup> Professional U<br>MRI compatible | 18G x 12 cm    | 4,2 x 4 mm     | Long           | 10          | U          |
| 271500   | Tumark <sup>®</sup> Professional Q                   | 18G x 12 cm    | 4 x 3,5 mm     | Short          | 10          | 0          |
| 271555   | Tumark <sup>®</sup> Professional Q                   | 18G x 12 cm    | 4 x 3,5 mm     | Long           | 10          | 0          |
| 271512   | Tumark® Eye                                          | 18G x 12 cm    | 7,5 x 2,5 mm   | Long           | 10          | the second |