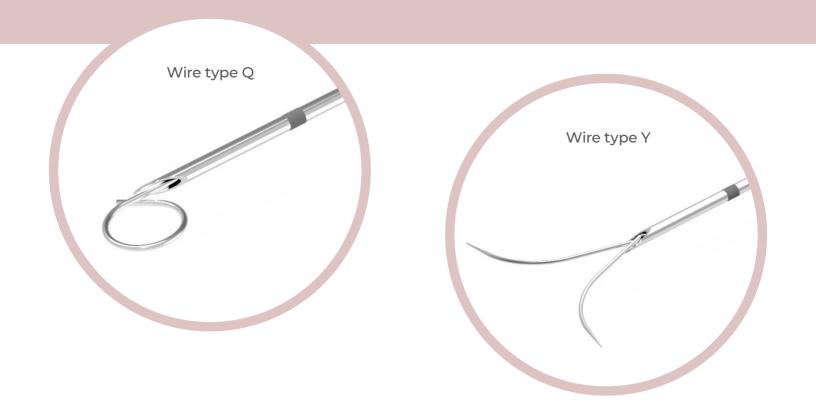

### **Repositionable System**

The Curaway™ breast localization wires are designed with the needs of both breast radiologists and surgeons in mind.

The stainless-steel wires feature a Q- or Y-shaped tip design to secure excellent anchoring in breast tissue ranging from entirely fatty to extremely dense.

| Wire type Q |             |  |  |
|-------------|-------------|--|--|
|             | Wire type Y |  |  |
| Õ           |             |  |  |