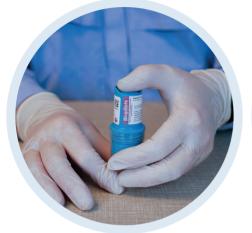

**1.** Twist off the lid

**4.** A press of the thumb and the formalin is released

2. Place the biopsy in the vial

**5.** The biopsy is submerged in the formalin

3. Twist on the lid and tighten

6. The biopsy is ready for safe transportation