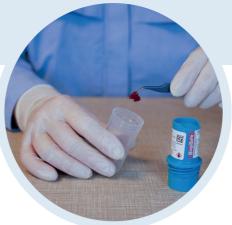

**1.** Twist off the lid

**4.** A press of the thumb and the formalin is released

2. Place the biopsy in the vial

**5.** The biopsy is submerged in the formalin

3. Twist on the lid and tighten

6. The biopsy is ready for safe transportation