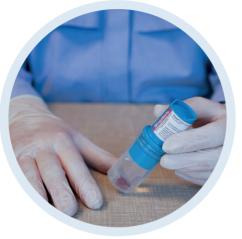

**1.** Twist off the lid

**4.** A press of the thumb and the formalin is released

2. Place the biopsy in the vial

**5.** The biopsy is submerged in the formalin

3. Twist on the lid and tighten

6. The biopsy is ready for safe transportation