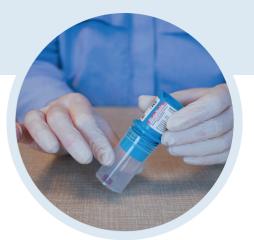

**1.** Twist off the lid

**4.** A press of the thumb and the formalin is released

2. Place the biopsy in the vial

**5.** The biopsy is submerged in the formalin

3. Twist on the lid and tighten

6. The biopsy is ready for safe transportation