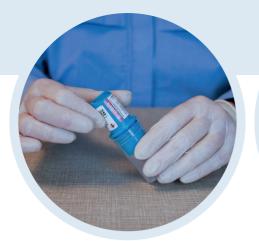

**1.** Twist off the lid

**4.** A press of the thumb and the formalin is released

2. Place the biopsy in the vial

**5.** The biopsy is submerged in the formalin

3. Twist on the lid and tighten

6. The biopsy is ready for safe transportation