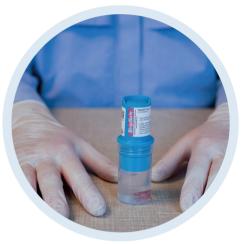

**1.** Twist off the lid

**4.** A press of the thumb and the formalin is released

2. Place the biopsy in the vial

**5.** The biopsy is submerged in the formalin

3. Twist on the lid and tighten

6. The biopsy is ready for safe transportation