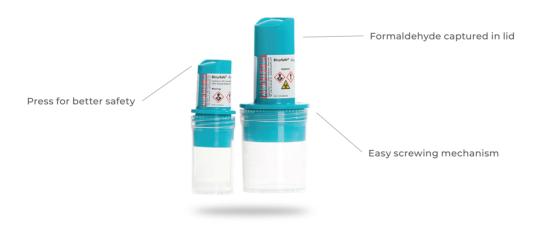

BiopSafe® solves this problem - A small container with formalin encapsulated in the lid. With a light press of the thumb, the formalin is released in a closed system covering the biopsy. The result is that no personnel are exposed to the content in either liquid or vapor.

Features:

- Formalin encapsulated in the lid
- Easy press of the thumb to operate
- No exposure of personnel

The vials come in two sizes: 20 ml and 60 ml.

The 20 ml is perfect for easy and fast fixation of a single biopsy. The 60 ml makes it easy to handle more biopsies at the same time. Place each biopsy in a cassette, and arrange the cassettes in the vial. Screw on the and release the formalin.