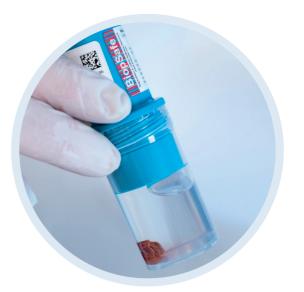

Your daily protection.

BiopSafe<sup>®</sup> is a revolutionary method of handling biopsies which helps protect medical personnel all over the world. The big challenge in hospitals and clinics is how to fixate the biopsy in formalin without exposure to spillage or vapor.

BiopSafe® solves this problem - A small container with formalin encapsulated in the lid. With a light press of the thumb, the formalin is released in a closed system covering the biopsy. The result is that no personnel are exposed to the content in either liquid or vapor.