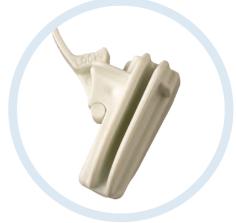

## **Ultra-Pro e**<sup>TM</sup> Disposable Replacement Kits

The Ultra-Pro  $e^{TM}$  is designed with simplicity in mind. It features an open-channel design with infinite angle capabilities, ensuring accurate in-plane positioning during procedures where access is difficult.

## Features:

- Achieve faster, more accurate needle placement
- Accurate in-plane positioning with infinite angle options
- Compatible with all existing Ultra-Pro style brackets, assuring greater flexibility for puncture procedures.

The open channel design allows users an efficient needle release for viewing anatomy in both the s hort and long axis.