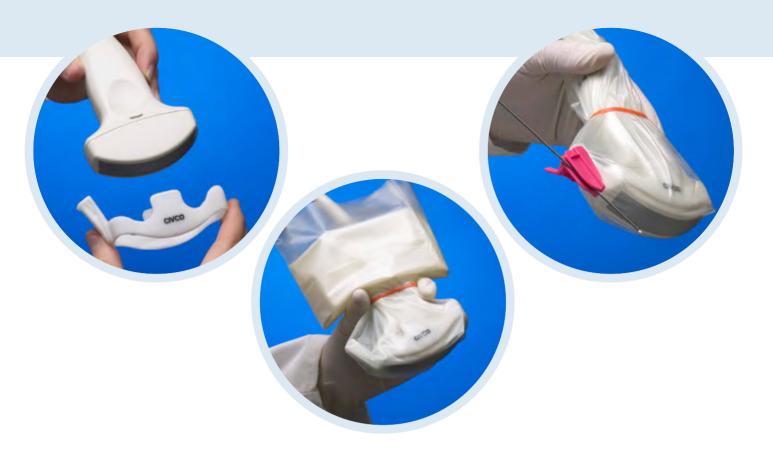

## **Ultra-Pro e**<sup>TM</sup> Disposable Replacement Kits

The Ultra-Pro  $e^{TM}$  is designed with simplicity in mind. It features an open-channel design with infinite angle capabilities, ensuring accurate in-plane positioning during procedures where access is difficult.

## Features:

- Achieve faster, more accurate needle placement
- Accurate in-plane positioning with infinite angle options
- Compatible with all existing Ultra-Pro style brackets, assuring greater flexibility for puncture procedures.

The open channel design allows users an efficient needle release for viewing anatomy in both the s hort and long axis.