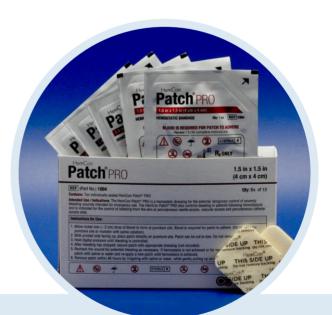

## **Ordering Information**

| Ref no. | Description                   | Qty/box |
|---------|-------------------------------|---------|
| 1004    | HemCon Patch® PRO 4 cm x 4 cm | 10      |