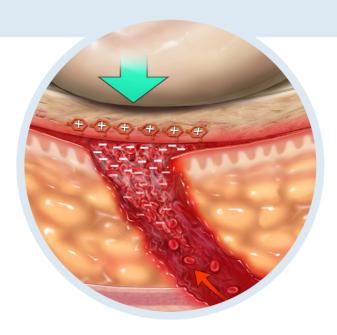

#### Features:

- Non invasive
- Quick and reliable hemostasis
- Antibacterial barrier
- Flexible and contouring design
- Time saving
- Cost effective
- Contains no human clotting factors

Hemostasis is achieved after sheath removal following catheterization, interventional radiology, and electrophysiology procedures with the HemCon Patch® PRO and digital pressure.

### Stops arterial bleeding

- Post catherization procedures
- Diagnostic or interventional radiology
- Electrophysiology lab procedures
- Following hemodialysis