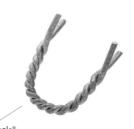

#### Low-profile Delivery

- Ergonomic 18G handle grips with easy-to-use slider for convenient one-handed positioning of the marker.
- MRI compatible handle available.

Tumark<sup>®</sup> Vision

Tumark® Professional U

Tumark® Professional Q Tumark® Eye

- (3)
- Tumark® Vision (2) Source: Dr. Claes Norrby •
- Tumark<sup>®</sup> Eye (3)