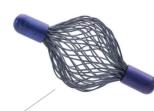

#### Low-profile Delivery

- Ergonomic 18G handle grips with easy-to-use slider for convenient one-handed positioning of the marker.
- MRI compatible handle available.

Tumark<sup>®</sup> Vision

Tumark® Professional U

Tumark® Professional Q Tumark® Eye

- (3)
- Tumark® Vision (2) Source: Dr. Claes Norrby •
- Tumark<sup>®</sup> Eye (3)