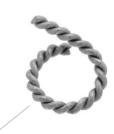

#### Low-profile Delivery

- Ergonomic 18G handle grips with easy-to-use slider for convenient one-handed positioning of the marker.
- MRI compatible handle available.

Tumark<sup>®</sup> Vision

Tumark® Professional U

Tumark® Professional Q Tumark® Eye

- (3)
- Tumark® Vision (2) Source: Dr. Claes Norrby •
- Tumark<sup>®</sup> Eye (3)