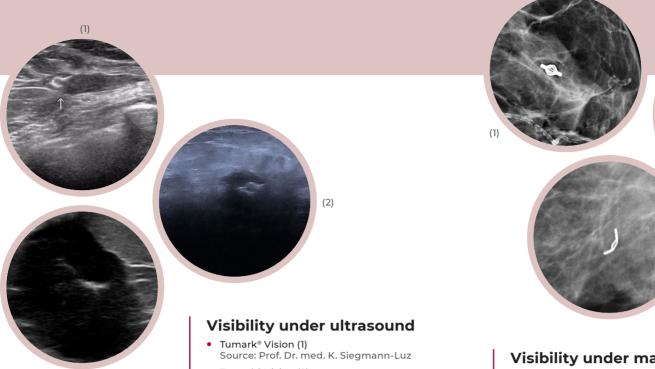

### Visibility under mammography

(2)

(3)

- Tumark<sup>®</sup> Vision (1) Source: Dr. med. Frank Stöblen
- Tumark<sup>®</sup> Vision (2) Source: Dr. Claes Norrby
- Tumark® Eye (3)