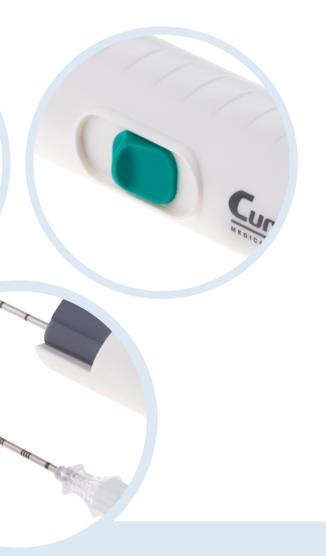

# Curaway<sup>™</sup> Automatic **Biopsy Needle**

The Curaway™ fully automatic disposable biopsy device is a user-friendly biopsy gun designed to provide a high-quality biopsy sample.

The designers were highly focused on ergonomic design to secure a comfortable grip, independent of device orientation. Low force 2-stage fire arming secures a high-quality sample without compromising device fire power.

The Curaway™ coaxial needle comes with a sharp trocar tip and color coding on the needle stopper to ease identification of gauge size. The needle features an additional blunt stylet to minimize damage to tissue, vasculature, and organs. The Curaway<sup>™</sup> coaxial needle is compatible with the Curaway<sup>™</sup> automatic biopsy needle.

#### Features:

- Ergonomic and lightweight design to secure comfortable grip, increase control, and minimize needle movement during imaging.
- Available separately or as a set with a coaxial needle for improved procurement and inventory control.
- 2-stage fire arming provides reduction of force needed to cock device.