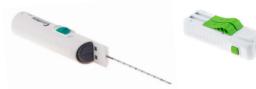

# Curaway<sup>™</sup> Automatic **Biopsy Needle**

The Curaway™ fully automatic disposable biopsy device is a user-friendly biopsy gun designed to provide a high-quality biopsy sample.

The designers were highly focused on ergonomic design to secure a comfortable grip, independent of device orientation. Low force 2-stage fire arming secures a high-quality sample without compromising device fire power.

The Curaway™ coaxial needle comes with a sharp trocar tip and color coding on the needle stopper to ease identification of gauge size. The needle features an additional blunt stylet to minimize damage to tissue, vasculature, and organs. The Curaway<sup>™</sup> coaxial needle is compatible with the Curaway<sup>™</sup> automatic biopsy needle.

#### Features:

- Ergonomic and lightweight design to secure comfortable grip, increase control, and minimize needle movement during imaging.
- Available separately or as a set with a coaxial needle for improved procurement and inventory control.
- 2-stage fire arming provides reduction of force needed to cock device.