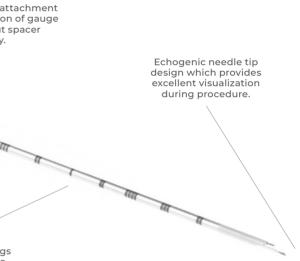

Color-coding on spacer attachment piece makes identification of gauge size with and without spacer attached easy.

Centimeter markings on cannula provide depth insertion reference.