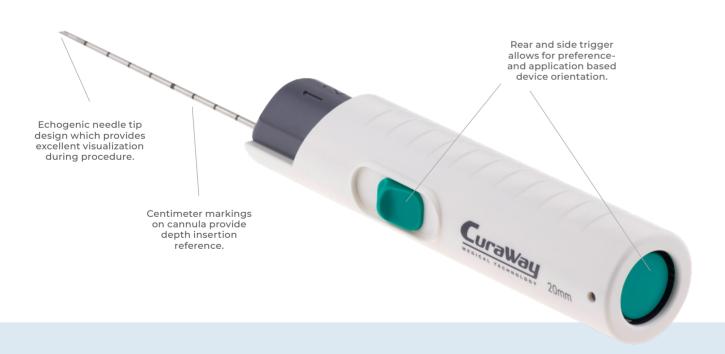

# Curaway<sup>™</sup> Automatic **Biopsy Needle**

The Curaway™ fully automatic disposable biopsy device is a user-friendly biopsy gun designed to provide a high-quality biopsy sample.

The designers were highly focused on ergonomic design to secure a comfortable grip, independent of device orientation. Low force 2-stage fire arming secures a high-quality sample without compromising device fire power.

#### Features:

- Ergonomic and lightweight design to secure comfortable grip, increase control, and minimize needle movement during imaging.
- Available separately or as a set with a coaxial needle for improved procurement and inventory control.
- 2-stage fire arming provides reduction of force needed to cock device.