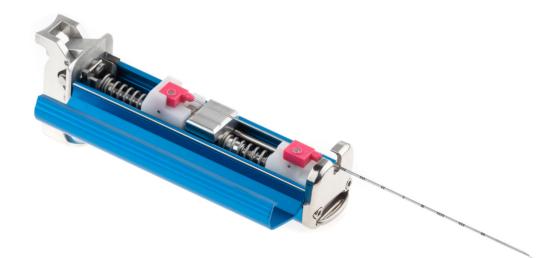

# W-Core<sup>™</sup> Biopsy Instrument and Biopsy Instrument Needles

The W-Core<sup>™</sup> high-quality reusable biopsy gun is designed for safe tissue sampling. It features a 25mm single throw length that can be triggered from the front and rear end of the instrument. A safety button secures prevention of accidental firing.

The W-Core<sup>™</sup> biopsy needle has a user-friendly spacer handle to facilitate easy placement of the needle in the biopsy instrument and can also be used as a handle in case of manual needle insertion.

### Features:

- Large 17mm sample notch to provide sufficient tissue sample for accurate pathological examination.
- Large selection of biopsy instrument, biopsy needle, and coaxial needle. Biopsy needle and coaxial needle available as a set for improved convenience, procurement, and inventory control.
- Easy to load needle into biopsy instrument to promote efficiency.