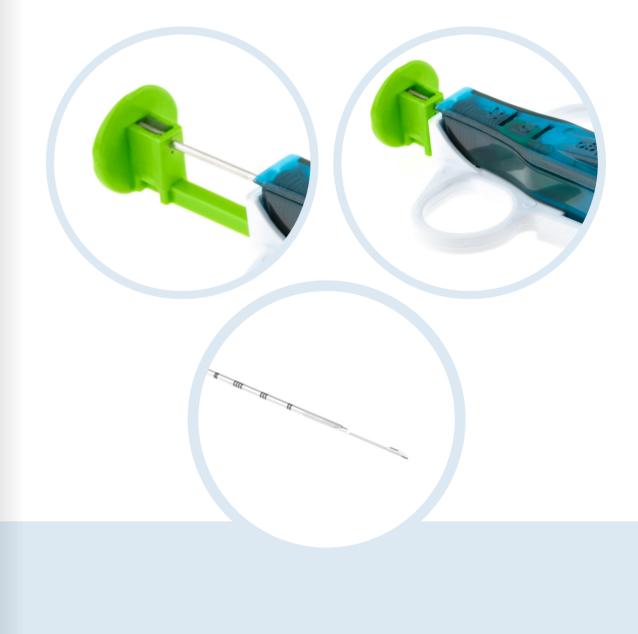

The W-Core<sup>™</sup> biopsy needle has a user-friendly spacer handle to facilitate easy placement of the needle in the biopsy instrument and can also be used as a handle in case of manual needle insertion.

Color-coding on spacer attachment piece makes identification of gauge size with and without spacer attached easy.

Centimeter markings on cannula provide depth insertion reference.