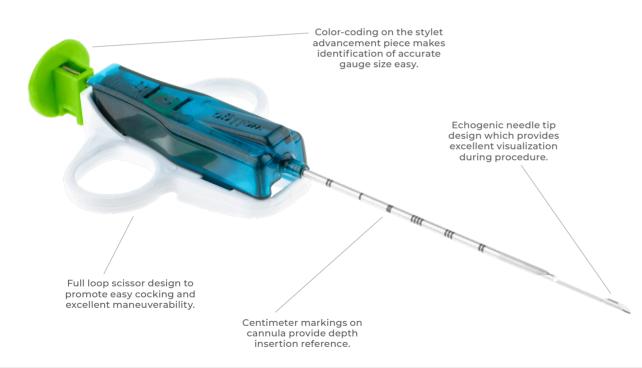

# weLLgo<sup>™</sup> Semi-automatic **Biopsy System**

The weLLgo<sup>™</sup> semi-automatic biopsy instrument is a lightweight and adjustable device with the flexibility of a semi-automatic mode of action. The full loop scissor design provides a solid grip, leading to easy, single stage cocking and excellent maneuverability during the procedure. In addition, its lightweight design combined with a wide range of gauge sizes and needle lengths also makes it ideal for CT-guided biopsies.

The universal coaxial needle comes with a sharp trocar tip and an extra thin wall tubing. The extra thin wall tubing leads to a larger inner lumen, allowing for a higher flow rate during injections. Color coding on the hub of the needle makes identification of accurate gauge size easy. The universal coaxial needle is compatible with the weLLgo<sup>™</sup> semi-automatic biopsy needle.

### Features:

- Adjustable penetration depth (10mm and 20mm) to accommodate individual procedural needs.
- Available separately or as a set with a coaxial needle for improved procurement and inventory control.
- Comes with a safety stopper to avoid accidental firing of the device.