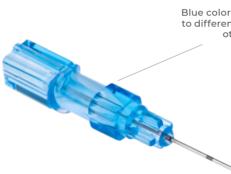

Centimeter markings on cannula provide depth insertion 'reference.

Blue color-coded hub makes it easy to differentiate thyroid needle from other fine needles.