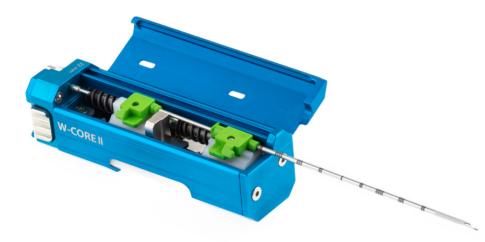

# W-Core<sup>™</sup> II Biopsy Instrument and Biopsy Instrument Needles

The W-Core™ II is a high-quality reusable biopsy gun designed to provide the optimal combination of maximum power and reliability. It is lightweight and can be operated and fired one-handed. The biopsy gun comes with two throw lengths – 15mm and 22m.

The W-Core<sup>™</sup> biopsy needle has a user-friendly spacer handle to facilitate easy and precise placement of the needle in the biopsy instrument and can also be used as a handle in case of manual needle insertion into the patient. Color coding on spacer attachment piece makes identification of accurate gauge size with and without spacer attached easy.

#### Features:

- Large 17mm sample notch to provide sufficient tissue sample for accurate pathological examination.
- Large selection of biopsy instrument, biopsy needle, and coaxial needle. Biopsy needle and coaxial needle available as a set for improved convenience, procurement, and inventory control.
- Easy to load needle into biopsy instrument to promote efficiency.