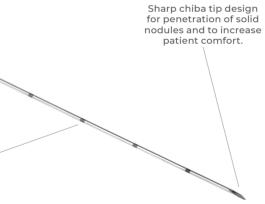

# **Curaway™ Fine Needle Aspiration** for Thyroid

Curaway<sup>™</sup> fine needle aspiration is specifically developed and designed for thyroid biopsy. Its 23-gauge x 6 centimeters makes it ideal to obtain a high-quality sample from a nodule on the thyroid gland. In case of a solid and cystic nodule, the sharp chiba tip design facilitates atraumatic penetration to improve patient comfort.