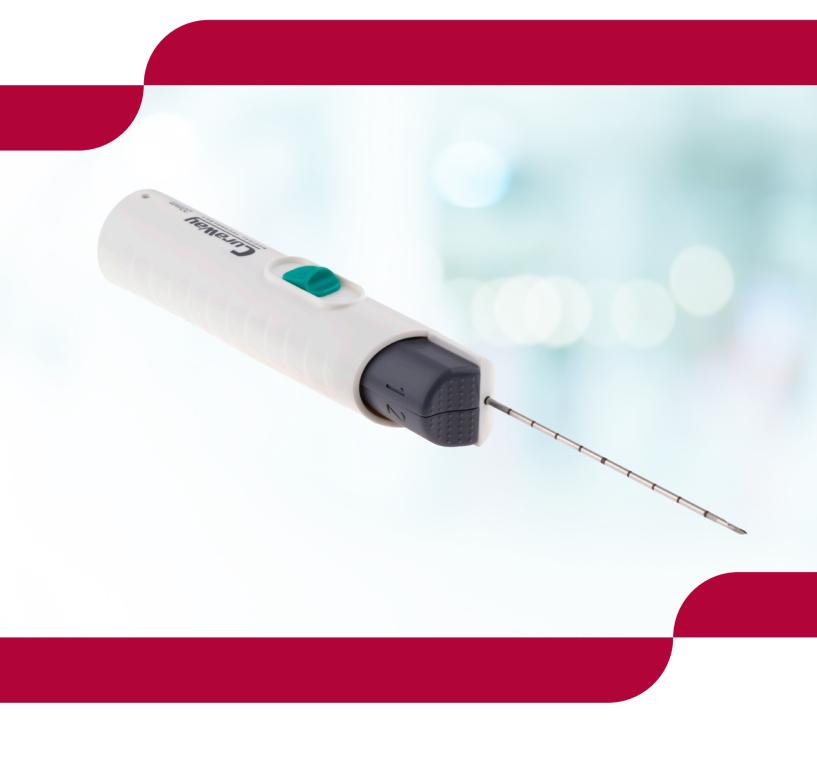

# Curaway<sup>™</sup> Automatic **Biopsy Needle**

The Curaway™ fully automatic disposable biopsy device is a user-friendly biopsy gun designed to provide a high-quality biopsy sample.

The designers were highly focused on ergonomic design to secure a comfortable grip, independent of device orientation. Low force 2-stage fire arming secures a high-quality sample without compromising device fire power.

The Curaway™ coaxial needle comes with a sharp trocar tip and color coding on the needle stopper to ease identification of gauge size. The needle features an additional blunt stylet to minimize damage to tissue, vasculature, and organs. The Curaway<sup>™</sup> coaxial needle is compatible with the Curaway<sup>™</sup> automatic biopsy needle.

#### Features:

- Ergonomic and lightweight design to secure comfortable grip, increase control, and minimize needle movement during imaging.
- Available separately or as a set with a coaxial needle for improved procurement and inventory control.
- 2-stage fire arming provides reduction of force needed to cock device.