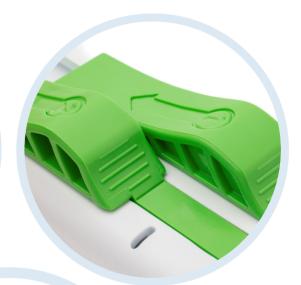

# Wave<sup>™</sup> Automatic **Biopsy Needle**

The Wave<sup>™</sup> fully automatic disposable biopsy device is an ergonomic and user-friendly biopsy gun designed to provide a high-quality biopsy sample. Its rectangular box design enables a firm grip to effectively transfer thumb power during one-handed 2-stage cocking in procedures where you need true one-handed operation.

#### Features:

- Available in 15mm or 22mm throw length to accommodate individual procedural needs.
- Ergonomic and lightweight design to improve control and minimize needle movement during imaging.
- Available separately or as a set with a coaxial needle for improved procurement and inventory control.