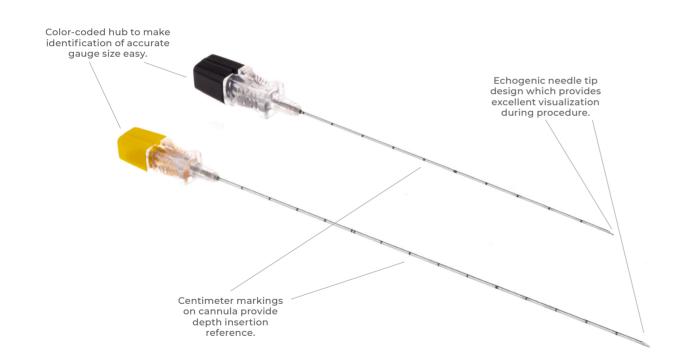

The universal coaxial needle comes with a sharp trocar tip and an extra thin wall tubing. The extra thin wall tubing leads to a larger inner lumen, allowing for a higher flow rate during injections. Color coding on the hub of the needle makes identification of accurate gauge size easy. The universal coaxial needle is compatible with the W-Core<sup>™</sup> biopsy needle.

Color-coding on spacer attachment piece makes identification of gauge size with and without spacer attached easy.

Centimeter markings on cannula provide depth insertion reference.