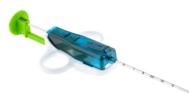

# Wave<sup>™</sup> Automatic **Biopsy Needle**

The Wave<sup>™</sup> fully automatic disposable biopsy device is an ergonomic and user-friendly biopsy gun designed to provide a high-quality biopsy sample. Its rectangular box design enables a firm grip to effectively transfer thumb power during one-handed 2-stage cocking in procedures where you need true one-handed operation.

The universal coaxial needle comes with a sharp trocar tip and an extra thin wall tubing. The extra thin wall tubing leads to a larger inner lumen, allowing for a higher flow rate during injections. Color coding on the hub of the needle makes identification of gauge size easy. The universal coaxial needle is compatible with Wave™ automatic biopsy needle.

#### Features:

- Available in 15mm or 22mm throw length to accommodate individual procedural needs.
- Ergonomic and lightweight design to improve control and minimize needle movement during imaging.
- Available separately or as a set with a coaxial needle for improved procurement and inventory control.