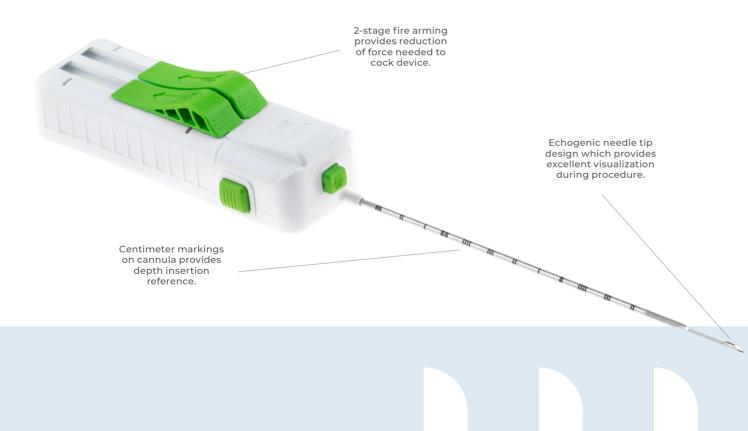

# Curaway<sup>™</sup> Automatic **Biopsy Needle**

The Curaway™ fully automatic disposable biopsy device is a user-friendly biopsy gun designed to provide a high-quality biopsy sample.

The designers were highly focused on ergonomic design to secure a comfortable grip, independent of device orientation. Low force 2-stage fire arming secures a high-quality sample without compromising device fire power.

#### Features:

- Ergonomic and lightweight design to secure comfortable grip, increase control, and minimize needle movement during imaging.
- Available separately or as a set with a coaxial needle for improved procurement and inventory control.
- 2-stage fire arming provides reduction of force needed to cock device.