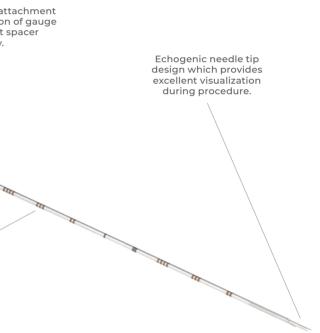

Color-coding on spacer attachment piece makes identification of gauge size with and without spacer attached easy.

Centimeter markings on cannula provide depth insertion reference.

Color-coding on spacer attachment piece makes identification of gauge size with and without spacer attached easy.

> Centimeter markings on cannula provide depth insertion reference.